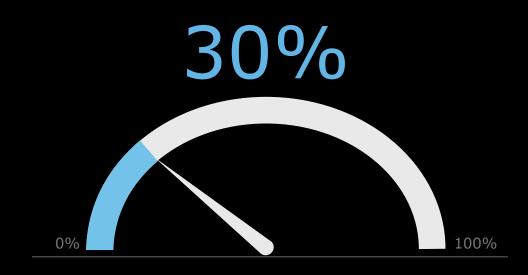

believe they currently have the **right leadership** or skills to execute

Source: MIT/Deloitte report