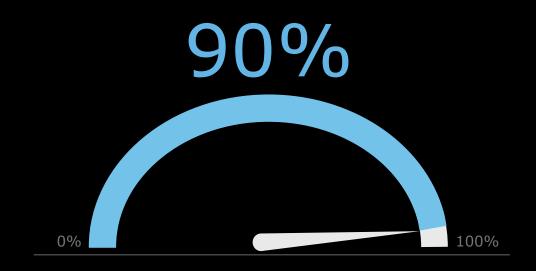

# Technology is improving at an exponential pace and individuals are adapting quickly, but organization are not adapting fast enough

of organizations surveyed anticipate their businesses are being disrupted by digital business models\*