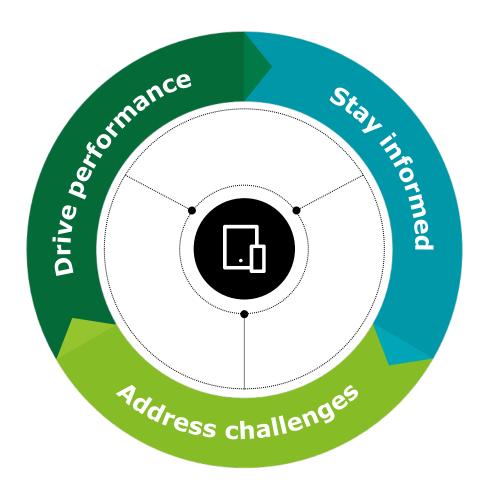

#### **How Bersin by Deloitte can help**

### community

that helps you recognize the problem and define where you're going

Build

## credibility

to help you to influence and change behavior

Sustain

# capabilities

and empower action to stay ahead of the business